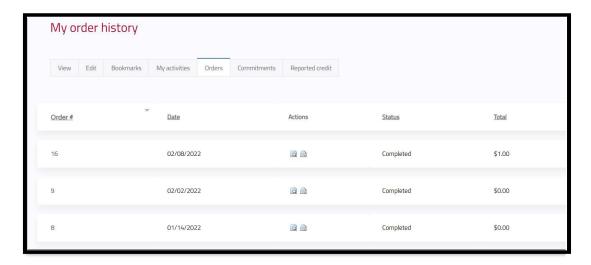

Order #: 16

**Order Date:** 02/08/2022 - 2:13pm

Products Subtotal: \$1.00

.....

Total for this Order: \$1.00

Products on order:

1 x Test Course 2/8/2022 - CME - \$1.00

SKU: 10202601-TEST02082022